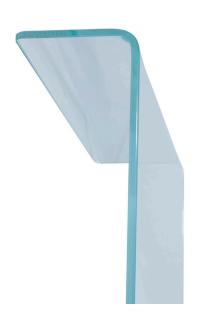

## R20 90° CURVED GLASS

We are delighted to introduce this latest innovation in to our curved glass range with a world's first, the R20 glass. This glass is both unique, aesthetically pleasing and already in huge demand across the display case and shower enclosure world.

This glass with a 90° angle and a radius of only 20 is made using the very latest hi-tech production techniques not seen in the curved glass industry before. This glass shape can be used in numerous locations for counters and shower screens.

The R20 glass is available in 6mm, 8mm, 10mm and 12mm glass.

|   | Min   | Max    |
|---|-------|--------|
| Χ | 100mm | 350mm  |
| Υ | 300mm | 1000mm |
| Z | 250mm | 2100mm |
| а | 85°   | 125°   |