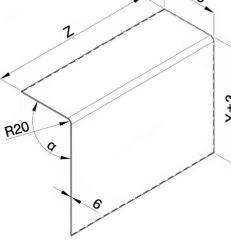

## R20 90° CURVED GLASS

We are delighted to introduce this latest innovation in to our curved glass range with a world's first, the R20 glass. This glass is both unique, aesthetically pleasing and already in huge demand across the display case and shower enclosure world.

This glass with a 90° angle and a radius of only 20 is made using the very latest hi-tech production techniques not seen in the curved glass industry before. This glass shape can be used in numerous locations for counters and shower screens.

The R20 glass is available in 6mm, 8mm, 10mm and 12mm glass.

|   | Min   | Max    |
|---|-------|--------|
| Χ | 100mm | 350mm  |
| Υ | 300mm | 1000mm |
| Z | 250mm | 2100mm |
| а | 85°   | 125°   |