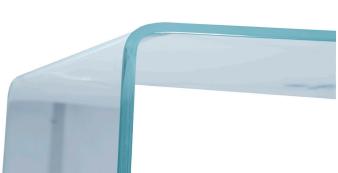

## R20 90° CURVED GLASS

We are delighted to introduce this latest innovation in to our curved glass range with a world's first, the R20 glass. This glass is both unique, aesthetically pleasing and already in huge demand across the display case and shower enclosure world.

This glass with a 90° angle and a radius of only 20 is made using the very latest hi-tech production techniques not seen in the curved glass industry before. This glass shape can be used in numerous locations for counters and shower screens.

The R20 glass is available in 6mm, 8mm, 10mm and 12mm glass.

|   | Min   | Max    |
|---|-------|--------|
| Χ | 100mm | 350mm  |
| Υ | 300mm | 1000mm |
| Z | 250mm | 2100mm |
| а | 85°   | 125°   |