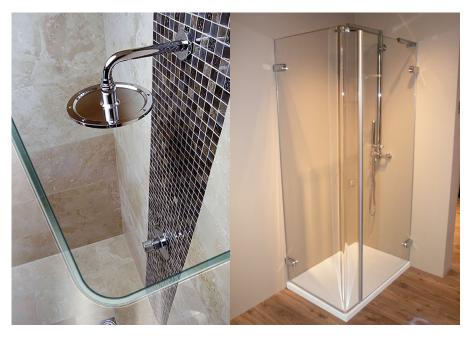

## R20 90° CURVED GLASS

We are delighted to introduce this latest innovation in to our curved glass range with a world's first, the R20 glass. This glass is both unique, aesthetically pleasing and already in huge demand across the display case and shower enclosure world.

This glass with a 90° angle and a radius of only 20 is made using the very latest hi-tech production techniques not seen in the curved glass industry before. This glass shape can be used in numerous locations for counters and shower screens.