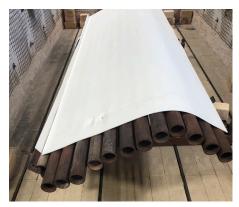

We have many options for curved glass and produce a huge amount of different shapes and dimensions from a simple template. We do have some restrictions on the tightness of bends and most of our glasses are produced in 6mm thickness. We can also manufacture using 8mm and can even do some shallow bends using 10mm glass.

There is no need to throw away a perfectly good display because the counter is obsolete, we can help you out!

**Typical Curve** 

Creative Design

Simple Template

For some types of counter we may know the shape of the glass from the manufacturers name. If this is unknown we can simply produce the glass from a template. By using the piece of glass next to the broken one simply turn this on end resting on a piece of cardboard or brown paper. Draw around the inside and the outside of the curve. Measure the length of the glass and also the position of any holes (plus the diameter) and send this to us. We can then produce a unique mould for your glass and bend this in our specially designed kilns.