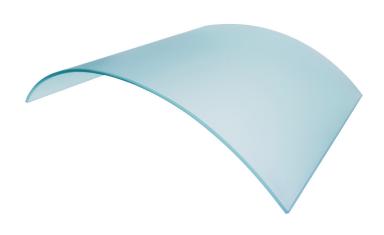

## THERE ARE ENDLESS OPTIONS FOR CURVED GLASS SHAPES

Showmaster non-toughened glass can be made to almost any dimension, we have the capability to produce glass for sneeze screens and full glass front display cases. Manufactured in our own facility in the UK using our two large kilns and our own unique moulds. We can also bend glasses from your own template, this is especially useful for replacing damaged glass on any display counters.

We have many options for curved glass and produce a huge amount of different shapes and dimensions from a simple template. We do have some restrictions on the tightness of bends and most of our glasses are produced in 6mm thickness. We can also manufacture using 8mm and can even do some shallow bends using 10mm glass.