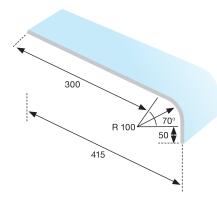

We have many options for curved glass and produce a huge amount of different shapes and dimensions from a simple template. We do have some restrictions on the tightness of bends and most of our glasses are produced in 6mm thickness. We can also manufacture using 8mm and can even do some shallow bends using 10mm glass.

There is no need to throw away a perfectly good display because the counter is obsolete, we can help you out!

**Typical Curve** 

Creative Design

Simple Template

For some types of counter we may know the shape of the glass from the manufacturers name. If this is unknown we can simply produce the glass from a template. By using the piece of glass next to the broken one simply turn this on end resting on a piece of cardboard or brown paper. Draw around the inside and the outside of the curve. Measure the length of the glass and also the position of any holes (plus the diameter) and send this to us. We can then produce a unique mould for your glass and bend this in our specially designed kilns.