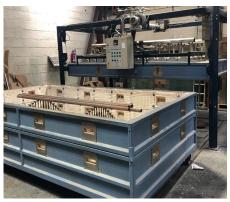

## THERE ARE ENDLESS OPTIONS FOR CURVED GLASS SHAPES

Showmaster non-toughened glass can be made to almost any dimension, we have the capability to produce glass for sneeze screens and full glass front display cases. Manufactured in our own facility in the UK using our two large kilns and our own unique moulds. We can also bend glasses from your own template, this is especially useful for replacing damaged glass on any display counters.