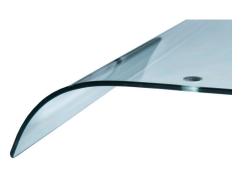

## THERE ARE ENDLESS OPTIONS FOR CURVED GLASS SHAPES

Showmaster non-toughened glass can be made to almost any dimension, we have the capability to produce glass for sneeze screens and full glass front display cases. Manufactured in our own facility in the UK using our two large kilns and our own unique moulds. We can also bend glasses from your own template, this is especially useful for replacing damaged glass on any display counters.

We have many options for curved glass and produce a huge amount of different shapes and dimensions from a simple template. We do have some restrictions on the tightness of bends and most of our glasses are produced in 6mm thickness. We can also manufacture using 8mm and can even do some shallow bends using 10mm glass.