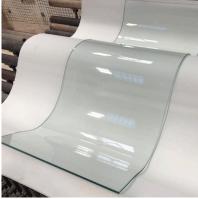

We have many options for curved glass and produce a huge amount of different shapes and dimensions from a simple template. We do have some restrictions on the tightness of bends and most of our glasses are produced in 6mm thickness. We can also manufacture using 8mm and can even do some shallow bends using 10mm glass.

We normally apply a clear safety film to each glass but we also have the option of frosted, mirror or coloured.