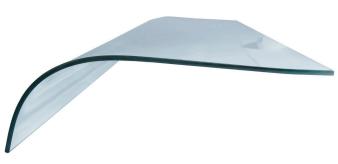

## **NT303**

Non-tempered sneeze screens available up to 2200mm

## **NT303S**

Non-tempered sneeze screens available up to 2200mm

Showmaster have been producing curved glass for the majority of OEM's in the UK for over 30 years. Not only can we replicate glass from counters from UK companies we can also produce glass for imported cases.