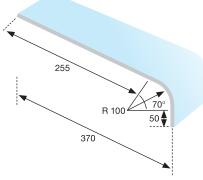

oduce glass for sneeze screens and full glass front display cases. Manufactured in our own facility in the UK using our two large kilns and our own unique moulds. We can also bend glasses from your own template, this is especially useful for replacing damaged glass on any display counters.



We have many options for curved glass and produce a huge amount of different shapes and dimensions from a simple template. We do have some restrictions on the tightness of bends and most of our glasses are produced in 6mm thickness. We can also manufacture using 8mm and can even do some shallow bends using 10mm glass.

We normally apply a clear safety film to each glass but we also have the option of frosted, mirror or coloured.





## **NT303**

Non-tempered sneeze screens available up to 2200mm





## **NT303S**

Non-tempered sneeze screens available up to 2200mm





Showmaster have been producing curved glass for the majority of OEM's in the UK for over 30 years. Not only can we replicate glass from counters from UK companies we can also produce glass for imported cases.

There is no need to throw away a perfectly good display because the counter is obsolete, we can help you out!







**Typical Curve** 

Creative Design

Simple Template

For some types of counter we may know the shape of the glass from the manufacturers name. If this is unknown we can simply produce the glass from a template. By using the piece of glass next to the broken one simply turn this on end resting on a piece of cardboard or brown paper. Draw around the inside and the outside of the curve. Measure the