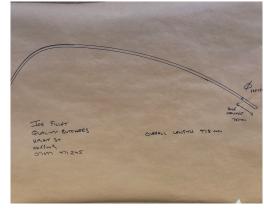

There is no need to throw away a perfectly good display because the counter is obsolete, we can help you out!

**Typical Curve** 

Creative Design

Simple Template

For some types of counter we may know the shape of the glass from the manufacturers name. If this is unknown we can simply produce the glass from a template. By using the piece of glass next to the broken one simply turn this on end resting on a piece of cardboard or brown paper. Draw around the inside and the outside of the curve. Measure the length of the glass and also the position of any holes (plus the diameter) and send this to us. We can then produce a unique mould for your glass and bend this in our specially designed kilns.